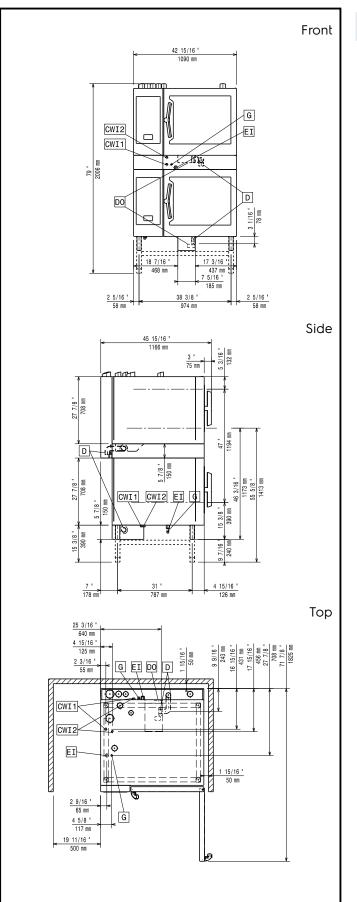

### Key Information:

| External dimensions, Width:  |         |
|------------------------------|---------|
| 922624 (STK621621)           | 1090 mm |
| External dimensions, Depth:  | 1092 mm |
| External dimensions, Height: | 150 mm  |
| Net weight:                  | 58.6 kg |
| Shipping weight:             | 53 kg   |